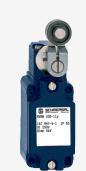

## MV8H 330-11Y-M20

- Continuous adjustment of lever position 360°
- Lever can be transposed by 180°
- Metal enclosure
- Long life
- 40 mm x 76 mm x 40 mm ( basic component)
- Suitable for low actuating speeds
- 1 Cable entry M 20 x 1.5
- free of silicon
- proved in power station applications
- Actuator head can be repositioned in steps 4 x 90°