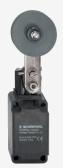

## T4V7H 336-02YR-2079-2

- 1 Cable entry M 20 x 1.5
- Lever length infinitely adjustable
- Also available with large rubber roller and fixed lever
- $\bullet$  Lever angle adjustable in 10° steps
- Design to EN 50041
- Thermoplastic enclosure
- only for positioning tasks
- Double-insulated
- suitable for elevators
- Good resistance to oil and petroleum spirit
- Wide range of alternative actuators
- Actuator heads can be repositioned by 4 x 90°