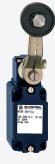

## MV3H 330-11Y-M20

- Metal enclosure
- Long life
- 40 mm x 76 mm x 40 mm (basic component)
- Suitable for low actuating speeds
- 1 Cable entry M 20 x 1.5
- free of silicon
- proved in power station applications
- Actuator head can be repositioned in steps 4 x 90°
- Continuous adjustment of lever position 360°
- Lever can be transposed by 180°