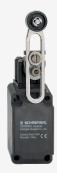

## **T4V7H 336-11YR**

- only for positioning tasks
- Design to EN 50041
- Thermoplastic enclosure
- Lever angle adjustable in 10° steps
- Double-insulated
- Good resistance to oil and petroleum spirit
- Wide range of alternative actuators
- Actuator heads can be repositioned by 4 x 90°
- 1 Cable entry M 20 x 1.5