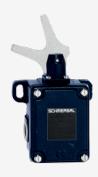

## M2C 441-11Y

- 2 cable entries M 20 x 1.5
- Metal enclosure
- With latching end position
- Actuator heads can be repositioned by 4 x 90°
- Change in actuating direction by repositioning actuator head
- 2 Contacts
- 106 mm x 99 mm x 63 mm (basic component)
- Case-hardened lever
- Protection class IP65