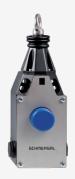

## EX-ZQ 900-13-3D

- 3 cable entries M 20 x 1.5
- Ex-Zone 22
- Metal enclosure
- Release push button
- Position indicator
- Robust design
- Large wiring compartment
- Twisting of towing eye not possible
- External watertight collar
- wire pull and breakage detection
- one-side operation / wire up to 75 m long