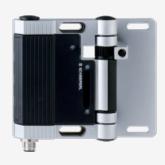

## HINGED SAFETY SWITCHES SF/S/ST230.2/0

- 1 cable entries M 16 x 1.5
- with fixed switching angle
- 1 connector M 16 x 1.5, 10-pole
- Metal enclosure
- Good resistance to oil and petroleum spirit
- For left or right hinged doors
- 141 mm x 115 mm x 21,5 mm
- Simple mounting, suitable for all conventional profile systems (30 ... 60 mm)