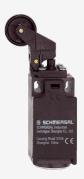

## T4K 236-02Z-U90-M20

- 1 Cable entry M 20 x 1.5
- Thermoplastic enclosure
- Good resistance to oil and petroleum spirit
- Wide range of alternative actuators
- 30 mm x 58,5 mm x 30 mm
- Double-insulated
- Mounting details to EN 50047
- Actuator heads can be repositioned by 4 x 90°
- Actuation from bottom parallel to the switch, therefore only suitable for small housings.