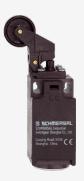

## T4K 236-11Z-M20-1297

- 1 Cable entry M 20 x 1.5
- Thermoplastic enclosure
- Good resistance to oil and petroleum spirit
- Wide range of alternative actuators
- 30 mm x 58,5 mm x 30 mm
- Double-insulated
- Mounting details to EN 50047
- Actuator heads can be repositioned by 4 x 90°
- Actuation from bottom parallel to the switch, therefore only suitable for small housings.