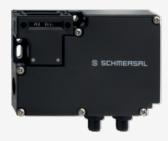

## AZM 161ST-11/12I-024-B6L

- Large wiring compartment
- Manual release
- 2 Connector M12, 4- and 8-poles
- left-hand model
- Compact design
- For very smal actuating radii in line with or at 90° to the plane of the actuator
- Interlock with protection against incorrect locking.
- · Individual coding
- Coding level "High" according to ISO 14119
- Double-insulated
- High holding force
- Long life
- 130 mm x 90 mm x 30 mm