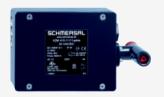

## **AZM 415-02/02ZPKTE 24VAC/DC**

- Adjustable ball latch to 400 N
- 2 switches in one enclosure
- Problem-free opening of stressed doors by means of bell-crank system
- Ex version available
- Manual release
- Emergency exit
- 172 mm x 100 mm x 80 mm
- Metal enclosure
- Interlock with protection against incorrect locking.
- Robust design
- · Long life
- 2 cable entries M 20 x 1.5
- Cut clamp termination