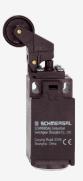

## T4K 236-02Z-M20-U90

- 1 Cable entry M 20 x 1.5
- Thermoplastic enclosure
- Good resistance to oil and petroleum spirit
- Wide range of alternative actuators
- 30 mm x 58,5 mm x 30 mm
- Double-insulated
- Mounting details to EN 50047
- Actuator heads can be repositioned by 4 x 90°
- Actuation from bottom parallel to the switch, therefore only suitable for small housings.