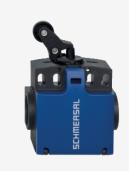

## PS226-Z12-K230

- Quick connection technology as connection terminals rotated by  $45^{\circ}$
- cable entry 1 x M20 x 1,5
- thermoplastic enclosure with foldable latching cover
- Simple and quick to adjust the control elements by 45°.
- cable entry 2 x M20 x 1,5
- Design to EN 50047
- Actuation from bottom parallel to the switch, therefore only suitable for small housings.
- LED version available