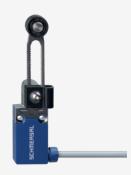

## PS116-Z11-LR200-N200

- Pre-wired cable right, 2 m
- Snap action 1 Normally open contact (NO) / 1 Opener (NC)
- Quick connection technology as connection terminals rotated by 45°
- cable entry 1 x M20 x 1,5
- Thermoplastic enclosure
- With plastic roller
- length adjustable in 2 mm steps
- Lever angle adjustable in 15° steps
- Actuator heads can be repositioned by 8 x 45°