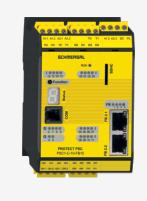

## PSC1-C-10-FB10-PNPS

- Memory card
- conversion of the field bus protocols by software
- integrated SD-Bus-Gateway
- Modular expansion with up to 64 inputs / outputs
- 4 safe 2 A pp-switching semiconductor outputs, switchable to 2 safe p- / n-switching semiconductor outputs
- 14 safe inputs on the base module
- 2 Signalling outputs
- 2 safety relay contacts