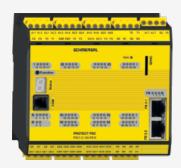

## PSC1-C-100-FB10-PNPS

- · Memory card
- conversion of the field bus protocols by software
- integrated SD-Bus-Gateway
- Modularly expandable to up to 272 safe inputs / outputs
- Safe spindle monitoring To EN 61800-5-2 (Safe Drive Monitoring) for up to 12 spindles
- 4 safe 2 A pp-switching semiconductor outputs, switchable to 2 safe p- / n-switching semiconductor outputs
- 14 safe inputs on the base module
- 20 switchable, safe inputs / outputs
- 6 Signalling outputs
- 2 safety relay contacts