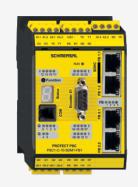

## DATASHEET

## PSC1-C-10-SDM1-FB1-ECFS

- Memory card
- Device in safety fieldbus networks
- integrated SD-Bus-Gateway
- Modular expansion with up to 64 inputs / outputs
- 4 safe 2 A pp-switching semiconductor outputs, switchable to 2 safe p- / n-switching semiconductor outputs
- 14 safe inputs on the base module
- 2 Signalling outputs
- 2 safety relay contacts