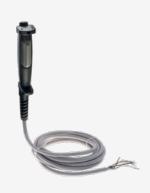

## ZSD6/5M

- Thermoplastic enclosure
- 1 Cable entry M 20 x 1.5
- Good resistance to oil and petroleum spirit
- Particularly fit for robot applications in accordance with the ANSI Robotics Standard
- The redundant contact configuration enables signal processing using conventional safety relay modules
- Contacts do not close upon reset (level 3 -> level 1)