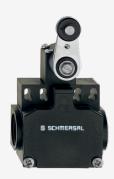

## **ZV12H 256-02Z**

- 2 cable entries M 20 x 1.5
- Snap action with constant contact pressure up to switching point
- Mounting details to EN 50047
- Thermoplastic enclosure
- Double-insulated
- 58 mm x 50,5 mm x 31 mm
- Good resistance to oil and petroleum spirit
- Wide range of alternative actuators
- Actuator heads can be repositioned by 4 x 90°
- Lever angle adjustable in 10° steps