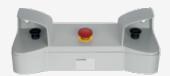

## SEPG05.3.2.1.22/95

- Emergency Stop button in metal version Ø 49 mm
- 2 black operating buttons (positioning parts) Ø 40 mm in Plasticdesign
- light alloy die-casting
- 2 part enclosure
- Stand and wall mounting possible
- Ergonomic operation
- The terminal blocks and relay can be mounted in the inner part
- Operating panel suitable for at least 8 additional command devices and indicator lights
- Holes drilled under the cover and central hole  $\emptyset = 22,3$ mm