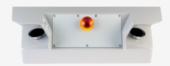

## SEPLC05.2.1.0.22/95

- Emergency Stop button in metal version Ø 49 mm
- 2 black operating buttons (positioning parts) Ø 55 mm in Metal filmdesign
- NOTICE: Available until 2015.12.31 (substitute: -)
- Aluminium enlosure
- Operating panel for additional command devices and indicator lights
- removable aluminium board W x H = 230 x 150 mm