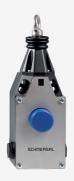

## EX-ZQ 900-22-3D

- 3 cable entries M 20 x 1.5
- Ex-Zone 22
- Metal enclosure
- Release push button
- Position indicator
- Robust design
- Large wiring compartment
- Twisting of towing eye not possible
- External watertight collar
- wire pull and breakage detection
- one-side operation / wire up to 75 m long