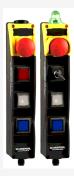

## BDF200-ST1-AS-NH-SWT20-LT-LT-2875

- Integrated AS-Interface
- with connector plug M12 bottom
- Pos 1: E-STOP
- Pos 2: Key selector switch, 2 positions
- Pos 3: illuminated pushbutton 2875 with changeable colors
- Pos 4: illuminated pushbutton 2875 with changeable colors
- slender shock-proof thermoplastic enclosure
- to be installed at an ergonomic favourable position
- to be fitted to commercial-off-the-shelf aluminium profiles