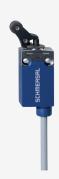

## PS116-Z11-L200-K230

- Pre-wired cable bottom, 2
- Snap action 1 Normally open contact (NO) / 1 Opener (NC)
- Quick connection technology as connection terminals rotated by 45°
- cable entry 1 x M20 x 1,5
- Thermoplastic enclosure
- Symmetric enclosure
- Protection class IP66, IP67
- Actuator heads can be repositioned by 8 x 45°