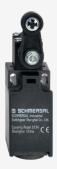

## TV1H 236-11Z-M20

- 1 Cable entry M 20 x 1.5
- Thermoplastic enclosure
- Good resistance to oil and petroleum spirit
- Wide range of alternative actuators
- 30 mm x 58,5 mm x 30 mm
- Lever angle adjustable in 10° steps
- Double-insulated
- Mounting details to EN 50047
- Actuator heads can be repositioned by 4 x 90°