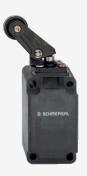

## Z3K 336-11Z-M20

- Snap action with constant contact pressure up to switching point
- 1 Cable entry M 20 x 1.5
- Design to EN 50041
- Actuation from bottom parallel to the switch, therefore only suitable for small housings.
- Thermoplastic enclosure
- Double-insulated
- Good resistance to oil and petroleum spirit
- Wide range of alternative actuators
- Actuator heads can be repositioned by 4 x 90°