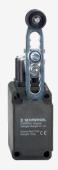

## Z4V7H 336-11Z-M20-2138

- Snap action with constant contact pressure up to switching point
- 1 Cable entry M 20 x 1.5
- Design to EN 50041
- Lever angle adjustable in 10° steps
- Thermoplastic enclosure
- Double-insulated
- Good resistance to oil and petroleum spirit
- Wide range of alternative actuators
- Actuator heads can be repositioned by 4 x 90°