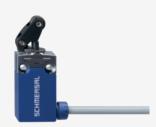

## PS116-Z11-LR200-K200

- Pre-wired cable right, 2 m
- Snap action 1 Normally open contact (NO) / 1 Opener (NC)
- Quick connection technology as connection terminals rotated by 45°
- cable entry 1 x M20 x 1,5
- Thermoplastic enclosure
- Symmetric enclosure
- Protection class IP66, IP67
- Actuator heads can be repositioned by 8 x 45°