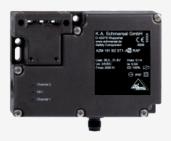

## **AZM 161 Z ST1-AS RAT**

- Solenoid supply aus AS interface
- · Guard locking monitored
- Manual release
- Solenoid interlock
- Thermoplastic enclosure
- High holding force 2000
- 130 mm x 90 mm x 30 mm
- Interlock with protection against incorrect locking.
- Double-insulated
- Long life
- Integrated AS-Interface