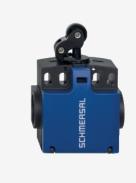

## PS226-T11-K210

- Quick connection technology as connection terminals rotated by  $45^\circ$
- cable entry 1 x M20 x 1,5
- thermoplastic enclosure with foldable latching cover
- Simple and quick to adjust the control elements by 45°.
- cable entry 2 x M20 x 1,5
- Design to EN 50047
- LED version available