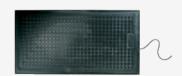

## SMS 3 25-50

- NOTICE: Not available! (Replacement: SMS 4 / SMS 5)
- Extremely robust version
- Modular switching mat system
- Special sizes are available on request
- Maintenance free
- 100% actuating surface
- Simple mounting
- Slip-free surface
- High resistance to chemicals
- No additional terminating resistor required
- No additional baseplate
- 4-wire connecting cable