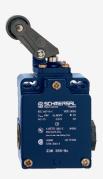

## T3K 335-03Z

- 1 Cable entry M 20 x 1.5
- Metal enclosure
- Wide range of alternative actuators
- Good resistance to oil and petroleum spirit
- 40,5 mm x 76 mm x 38 mm
- Actuator heads can be repositioned by 4 x 90°
- Design to EN 50041
- Actuation from bottom parallel to the switch, therefore only suitable for small housings.