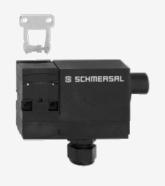

## AZM 170-02ZRI-B1-2197 24VAC/DC

- 1 Cable entry M 20 x 1.5
- IDC method of termination
- Manual release
- Double-insulated
- · Individual coding
- Coding level "High" according to ISO 14119
- 90 mm x 84 mm x 30 mm
- Compact design
- Interlock with protection against incorrect locking.
- Long life
- High holding force
- Particularly suitable for sliding doors