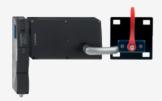

## **AZ/AZM 200-B40-RTAG1P20**

- One-hand emergency exit, even in de-energised condition
- Actuator for hinged and movable safety guards, especially for hinged doors with overlapping hinge
- Easy and intuitive operation
- With door detection sensor T
- No risk of injury from protruding actuator
- No supplementary door handles required
- Does not protrude into the door opening
- Various handles available
- Can be fitted with or without emergency exit