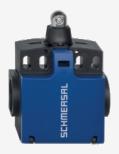

## PS226-Z11-R201

- $\bullet$  Quick connection technology as connection terminals rotated by  $45^{\circ}$
- cable entry 1 x M20 x 1,5
- with stainless steel roll
- Design to EN 50047
- Simple and quick to adjust the control elements by 45°.
- LED version available
- thermoplastic enclosure with foldable latching cover
- cable entry 2 x M20 x 1,5