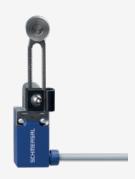

## PS116-T11-LR200-N201

- Pre-wired cable right, 2 m
- Slow action 1 Normally open contact (NO) / 1 Opener (NC)
- with stainless steel roll
- Quick connection technology as connection terminals rotated by 45°
- cable entry 1 x M20 x 1,5
- length adjustable in 2 mm steps
- Lever angle adjustable in 15° steps
- Actuator heads can be repositioned by 8 x 45°