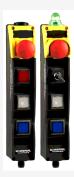

## **BDF200-ST1-AS-NHK-LTRD-LTWH-LTBU**

- Integrated AS-Interface
- with connector plug M12 bottom
- Pos 1: E-STOP with protective collar
- Pos 2: RED signal light
- Pos 3: WHITE illuminated pushbutton
- Pos 4: BLUE illuminated pushbutton
- slender shock-proof thermoplastic enclosure
- to be installed at an ergonomic favourable position
- to be fitted to commercial-off-the-shelf aluminium profiles