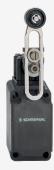

## Z4V7H 336-02Z-M20

- only for positioning tasks
- Design to EN 50041
- Thermoplastic enclosure
- Lever angle adjustable in 10° steps
- Double-insulated
- Good resistance to oil and petroleum spirit
- Wide range of alternative actuators
- Actuator heads can be repositioned by 4 x 90°
- 1 Cable entry M 20 x 1.5