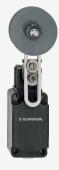

## Roller lever - rubber roller Ø 50mm

- with rubber roller 50 mm diameter
- Lever angle adjustable in 10° steps
- Design to EN 50041
- Thermoplastic enclosure
- Double-insulated
- suitable for elevators
- Good resistance to oil and petroleum spirit
- Wide range of alternative actuators
- Actuator heads can be repositioned by 4 x 90°
- 1 Cable entry M 20 x 1.5