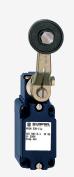

## MV3H 330-11Y-991

- Metal enclosure
- Long life
- 40 mm x 76 mm x 40 mm ( basic component)
- Suitable for low actuating speeds
- 1 Cable entry M 20 x 1.5  $\,$
- free of silicon
- proved in power station applications
- Actuator head can be repositioned in steps 4  $\times$  90°
- Continuous adjustment of lever position 360°
- Lever can be transposed by 180°