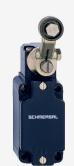

## **MVH 330-11Y-AUNI**

- Metal enclosure
- Long life
- 40 mm x 76 mm x 40 mm ( basic component)
- Suitable for low actuating speeds
- + 1 Cable entry M 20 x 1.5
- free of silicon
- proved in power station applications
- Actuator head can be repositioned in steps 4 x 90°
- Continuous adjustment of lever position 360°
- Lever can be transposed by 180°