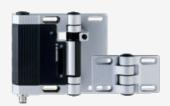

## TESF/ST24.2/180

- 1 cable entries M 16 x 1.5
- with fixed switching angle
- 1 connector M12, 8-pole
- Metal enclosure
- Good resistance to oil and petroleum spirit
- For left or right hinged doors
- 141 mm x 115 mm x 21,5 mm
- Simple mounting, suitable for all conventional profile systems (30 ... 60 mm)