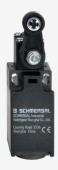

## **TV1H 236-11ZUE**

- slim design
- 1 Cable entry M 20 x 1.5
- Thermoplastic enclosure
- Good resistance to oil and petroleum spirit
- Wide range of alternative actuators
- 30 mm x 58,5 mm x 30 mm
- Lever angle adjustable in 10° steps
- Double-insulated
- Mounting details to EN 50047
- Actuator heads can be repositioned by 4 x 90°