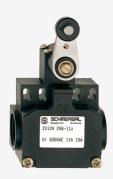

## ZV12H 256-11Z-M20

- 2 cable entries M 20 x 1.5
- Snap action with constant contact pressure up to switching point
- Mounting details to EN 50047
- Thermoplastic enclosure
- Double-insulated
- 58 mm x 50,5 mm x 31 mm
- Good resistance to oil and petroleum spirit
- Wide range of alternative actuators
- Actuator heads can be repositioned by 4 x 90°
- Lever angle adjustable in 10° steps