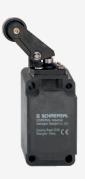

## T3K 336-02Z

- 1 Cable entry M 20 x 1.5
- Design to EN 50041
- Actuation from bottom parallel to the switch, therefore only suitable for small housings.
- Thermoplastic enclosure
- Double-insulated
- Good resistance to oil and petroleum spirit
- Wide range of alternative actuators
- Actuator heads can be repositioned by 4 x 90°