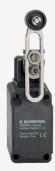

## **T4V7H 336-11ZUE**

- slim design
- 1 Cable entry M 20 x 1.5
- only for positioning tasks
- Design to EN 50041
- Thermoplastic enclosure
- Lever angle adjustable in 10° steps
- Double-insulated
- Good resistance to oil and petroleum spirit
- Wide range of alternative actuators
- Actuator heads can be repositioned by 4 x 90°