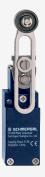

## TV7H 235-11Z-M20

- 1 Cable entry M 20 x 1.5
- Metal enclosure
- Wide range of alternative actuators
- Good resistance to oil and petroleum spirit
- 30 mm x 63,5 mm x 30 mm
- Actuator heads can be repositioned by 4 x 90°
- Mounting details to EN 50047
- only for positioning tasks
- Lever angle adjustable in 10° steps