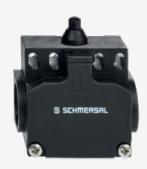

## ZS 256-11Z-M20

- 2 cable entries M 20 x 1.5
- Snap action with constant contact pressure up to switching point
- Mounting details to EN 50047
- Thermoplastic enclosure
- Double-insulated
- 58 mm x 50,5 mm x 31 mm
- Good resistance to oil and petroleum spirit
- Wide range of alternative actuators
- Actuator heads can be repositioned by 4 x 90°