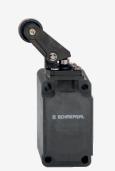

## T3K 336-11ZUE

- slim design
- 1 Cable entry M 20 x 1.5
- Design to EN 50041
- Actuation from bottom parallel to the switch, therefore only suitable for small housings.
- Thermoplastic enclosure
- Double-insulated
- Good resistance to oil and petroleum spirit
- Wide range of alternative actuators
- Actuator heads can be repositioned by 4 x 90°