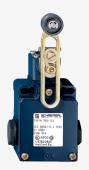

## Z4V7H 355-11Z-M20-2138

- Snap action with constant contact pressure up to switching point
- 3 cable entries lateral M 20 x 1.5
- Metal enclosure
- Wide range of alternative actuators
- Good resistance to oil and petroleum spirit
- 66,7 mm x 76 mm x 38 mm
- Actuator heads can be repositioned by 4 x 90°
- Mounting details to EN 50041
- Switching points to EN 50041